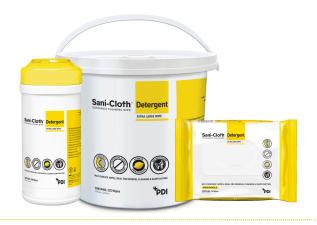

# + Maximum Flexibility

Suitable for any healthcare environment available in soft pack, canisters and buckets.

## **Product Details**

| Format          | Wipe Size     | Wipe Count | QTY per Case | Classification | Product code |
|-----------------|---------------|------------|--------------|----------------|--------------|
| 225 ct Bucket   | 270mmx 267mm  | 225        | 1            | MD Class IIa   | EDT1210C     |
| 100 ct Canister | 240mm X 200mm | 100        | 6            | MD Class IIa   | EDT1230C     |
| 150 ct Canister | 300mm X 200mm | 150        | 6            | MD Class IIa   | EDT1240      |
| 100ct flow wrap | 300mm X 200mm | 100        | 12           | MD Class IIa   | EDT1250C     |