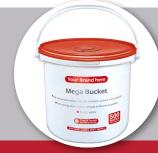

## Range Details

**Trade Bucket:** Superb value for money, our biggest bucket available (500 wipes, 200 x 265 cm)

Flow Wrap Pack: Wipes are 17 gsm tougher than standard wipes (200 XL wipes, 267 x 210 cm)