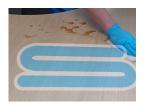

#### Clean

- + If the surface is visibly soiled, clean the surface following an S-shaped motion from top to bottom.
- + Use additional wipes as needed.
- + Use a fresh wipe for each new surface.