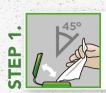

## **HOW** TO USE

Dispense the wipe at a 45° angle. Always close the cap after use.

EP

Use a wipe to remove any visible soiling on the surface if required.

Ш

Take an additional wipe to disinfect the surface following an "s-shaped" motion from top to bottom.