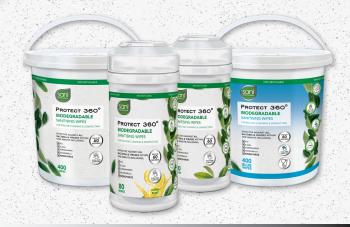

## PROTECT 360 **BIODEGRADABLE**

**SANITISING WIPES** 

FOR ROUTINE CLEANING & DISINFECTING