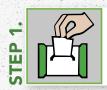

## HOW TO USE

Dispense wipe from pack or bucket. Always close the seal or cap after use.

Use a wipe to remove any visible soiling on the surface if required.

4

Ш

Take an additional wipe to disinfect the surface following an "s-shaped" motion from top to bottom.