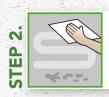

## HOW TO USE

Dispense wipe from pack or bucket. Always close the seal or cap after use.

Use a wipe to remove any visible soiling on the surface if required.

4

Ш

Take an additional wipe to disinfect the surface following an "s-shaped" motion from top to bottom.

Allow the surface to remain wet for the required contact time (60 seconds), using an extra wipe if required.

60

Dispose wipe according to local disposal policies. 100% recyclable wipe & packaging.